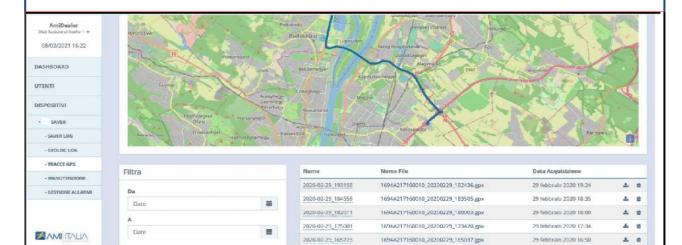

## AMISAVERCLOUD WEB PLATFORMFEATURES

| ACCESS TO THE AMISAVERCLOUD WEB PLATFORM<br>for the AED MANAGEMENT                                                                                                                                                                                   | ok |
|------------------------------------------------------------------------------------------------------------------------------------------------------------------------------------------------------------------------------------------------------|----|
| AED GEOLOCATION<br>to localize the AED                                                                                                                                                                                                               | ok |
| CONTROL OF DEVICE SETTING :<br>-REAL TIME STATUS (configuration, battery level, pads expiration)<br>-PARAMETERS CONFIGURATION (AED speaker volume, emergency call numbers)<br>-FIRMWARE UPDATE<br>-CONSULTATION OF DAILY/HISTORICAL DATA (log files) | ok |
| REAL TIME ECG MANAGEMENT:<br>to visualize the ECG on the AMISAVERCLOUD platform in real time, while is being run on the patient; to download and save it for<br>further consulation                                                                  | ok |
| VIVO BUTTON<br>to call the local emergency number directly from the AED                                                                                                                                                                              | ok |
| ANTITHEFT FUNCTION<br>to receive an alert by email/SMS when an AED movement is detected                                                                                                                                                              | ok |
| AED TRACKING<br>to track the AED movement and display its route on the AMISAVERCLOUD platform                                                                                                                                                        | ok |
| AMISAVERCLOUD WEB PLATFORMGEO-<br>S1075                                                                                                                                                                                                              |    |