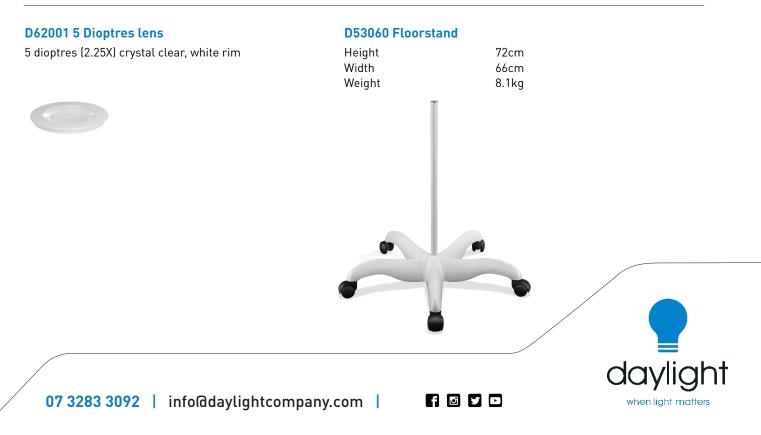

mpany.com

LED 6,000K daylight

6,300 Lux at 15cm

4 brightness levels

# Omega 7

# 23cm 23cm CONTRO

D25130

## FEATURES

- Ø 17.5cm
- Acrylic lens with anti-scratch coating
- 3 dioptres (1.75X)

- 4 brightness levels
- Long reach 118cm
- Covered arms with internal springs and covered

## SPECIFICATIONS

3.3kg White/Grey

2m

#### **Product information**

Weight Colour Cable length

#### Light output

Light source Lumens Lux at 15cm Colour temperature CRI Energy consumption

#### LED 814lm 6,300 6,000K 80+ 12W

#### **Packaging information**

| Height              | 61cm   |
|---------------------|--------|
| Width               | 53cm   |
| Depth               | 10.5cm |
| Packed weight       | 4.5kg  |
| Products per master |        |
| carton              | 2      |

### ACCESSORIES